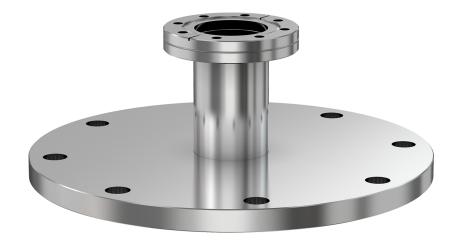

# CF to ASA straight adapter nipple 1.33" OD CF to 11" OD ASA straight adapter nipple

Part number: AN-133-ASA-11

# CF to ASA straight adapter nipple 1.33" OD CF to 11" OD ASA straight adapter nipple

- Enables easy joining of two different flanges or fittings
- Most popular types & combinations listed
- Contact us at 800-824-4166 if you can't find exactly what you need

### AN-133-ASA-11

| Parameters        | Specifications                     |
|-------------------|------------------------------------|
| Flange 1          | DN 16 CF (1.33" OD)                |
| Adapter Type      | Straight Adapter                   |
| Flange 2          | DN 6 (11" OD)                      |
| Material          | 304 stainless                      |
| Tube OD           | 3/4"                               |
| Port Length       | 5.00"                              |
| Vacuum Range      | 1 · 10 <sup>-8</sup> mbar to 1 bar |
| Temperature Range | -20 °C to 150 °C                   |
| Weight            | 19.8 lbs                           |