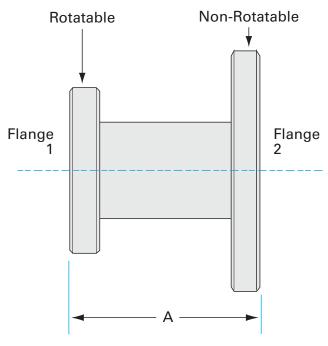

# CF to ASA straight adapter nipple 1.33" OD CF to 11" OD ASA straight adapter nipple

Part number: AN-133-ASA-11

# CF to ASA straight adapter nipple 1.33" OD CF to 11" OD ASA straight adapter nipple

- Enables easy joining of two different flanges or fittings
- Most popular types & combinations listed
- Contact us at 800-824-4166 if you can't find exactly what you need

Similar Image

Dimensions (in inches)

Dim A

5.00"

### AN-133-ASA-11

| Parameters        | Specifications                     |
|-------------------|------------------------------------|
| Flange 1          | DN 16 CF (1.33" OD)                |
| Adapter Type      | Straight Adapter                   |
| Flange 2          | DN 6 (11" OD)                      |
| Material          | 304 stainless                      |
| Tube OD           | 3/4"                               |
| Port Length       | 5.00"                              |
| Vacuum Range      | 1 · 10 <sup>-8</sup> mbar to 1 bar |
| Temperature Range | -20 °C to 150 °C                   |
| Weight            | 19.8 lbs                           |